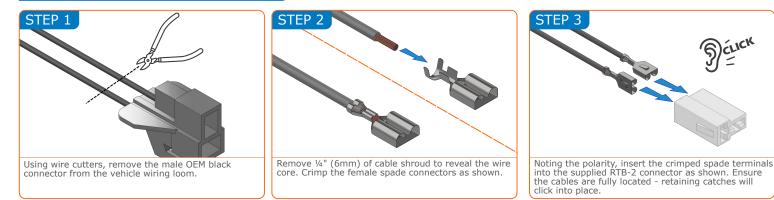

## LOOM CONVERSION TO REVOTEC FAN

Installations are to be undertaken by a competent vehicle mechanic. If in doubt, consult a qualified professional. Always work in a safe environment and wear PPE where necessary. Disconnect the vehicle battery before beginning installation. Failure to comply with the above may result in your warranty being void.

Before commencing any re-wiring, test and note the polarity of the original fan and wiring harness. The supplied fan should operate as a suction fan. Test fully before starting the vehicle engine.