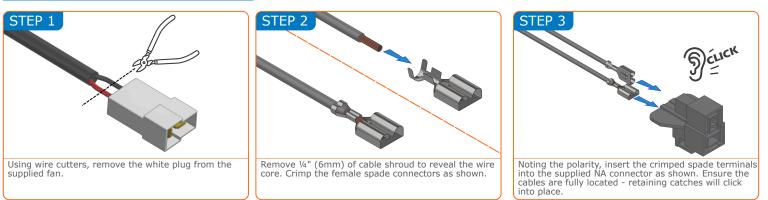

## FAN CONVERSION TO MAZDA LOOM

Before commencing any re-wiring, test and note the polarity of the original fan and wiring harness. The supplied fan should operate as a suction fan. Test fully before starting the vehicle engine.